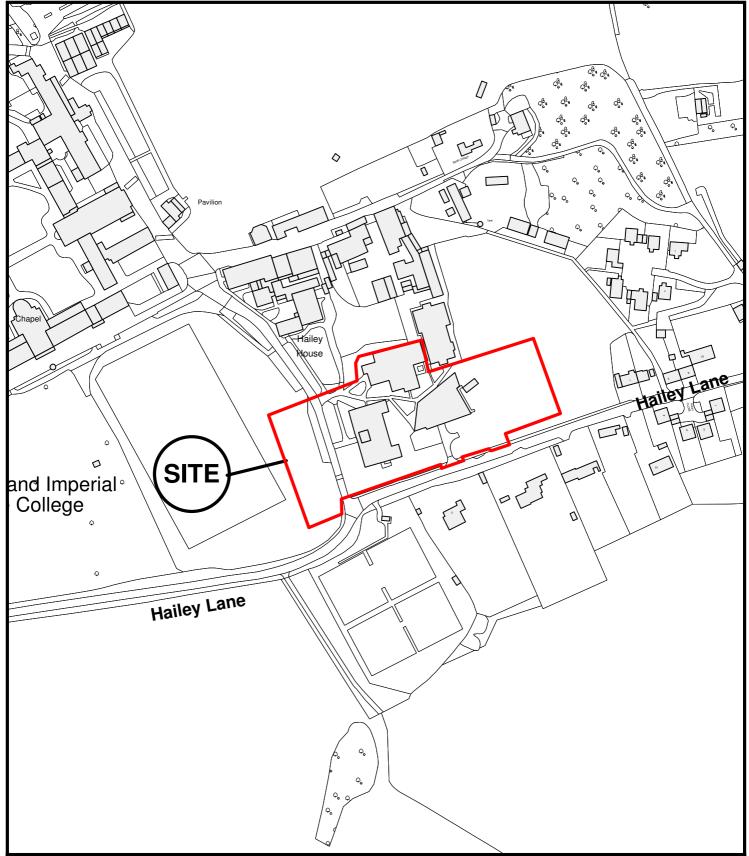

East Herts Council Wallfields Pegs Lane Hertford SG13 8EQ

Tel: 01279 655261 O.S Sheet

Address: Haileybury And Imperial Service College

College Road, Hertford Heath, SG13 7NU

Reference: 3/21/2547/FUL

Scale: 1:2500 O.S Sheet: TL3610